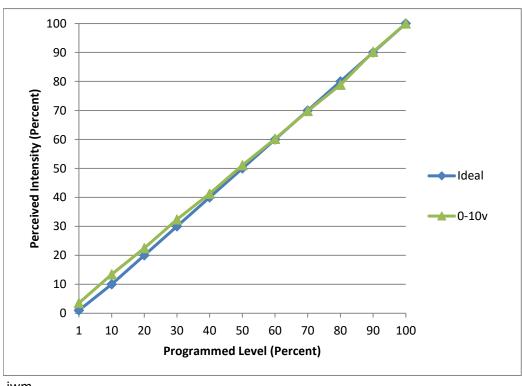

## **Linearity Curves (Best-fit Power Profile Applied):**

jwm

**Observations:** Test performed in five unit configuration.